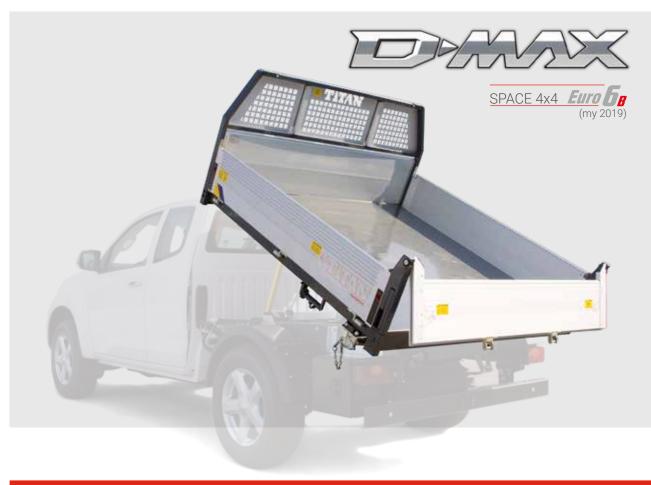

## Kit Steel rear tipper

| Code              | Boards             | Weight | External Dimensions |
|-------------------|--------------------|--------|---------------------|
| KM155025012 SPACE | Anodized aluminium | 415 kg | 1890x1830 mm        |

300 mm high anodized aluminium sideboards, aluminium cab protection with ladder rack, steel rear tipper according to EC standard, fully cataforized and powder coated (colours: RAL 7016 grey), steel sub-frame and loading deck, 300 mm high anodized aluminium tailgate with automatic opening, 2 winches, rear ladder rack, thermoplastic mudguards, rear pillars, electrohydraulic power pack with push bottom panel with cable inside cab, lights according to standard regulations, chromed telescopic cylinder, tool box, homologated "Archetti" tow bar.