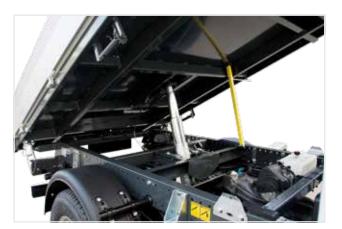

300 mm high anodized aluminium sideboards, aluminium cab protection with ladder rack, steel rear tipper according to EC standard, fully cataforized and powder coated (colours: RAL 7016 grey), steel sub-frame and loading deck, 300 mm high anodized aluminium tailgate with automatic opening, 2 winches, rear ladder rack, thermoplastic mudguards, rear pillars, electrohydraulic power pack with push bottom panel with cable inside cab, lights according to standard regulations, chromed telescopic cylinder, tool box, homologated "Archetti" tow bar.